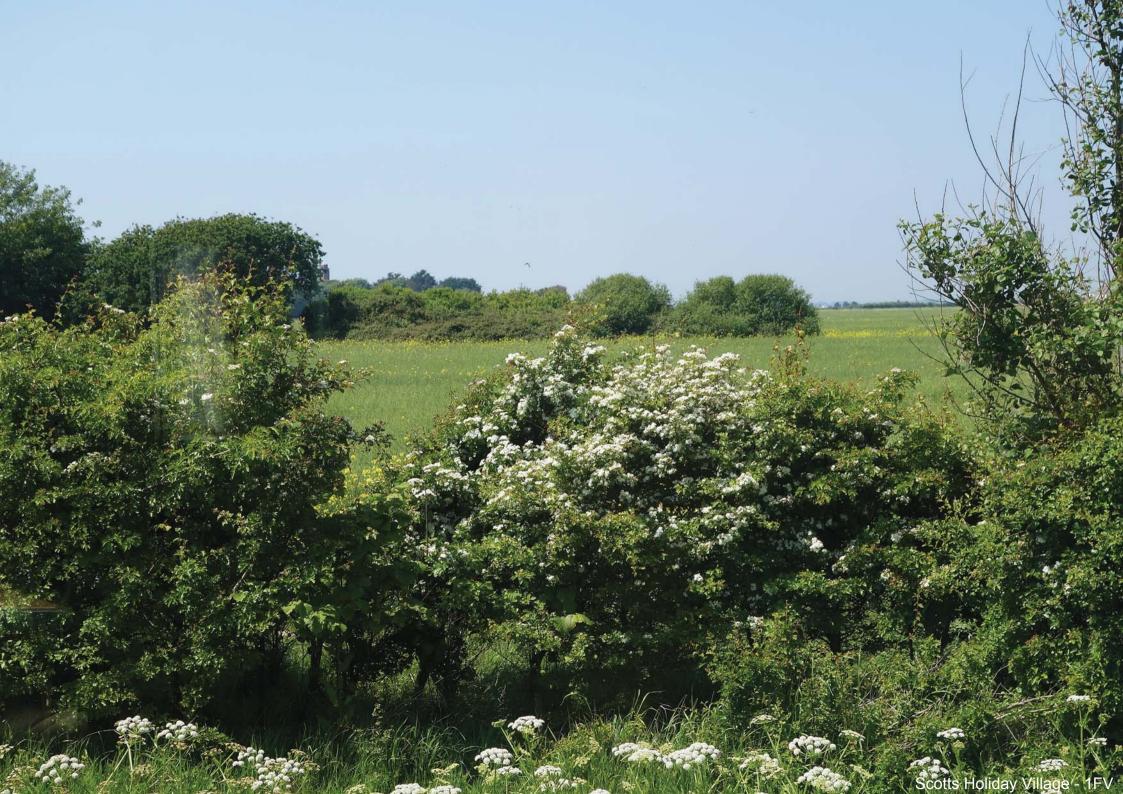

## PLOT 1FV - PEMBERTON KNIGHTSBRIDGE (pre-owned)

- 40ft x 14 ft 2 bedrooms
- central heating and double glazing
- very high quality holiday home
- perimeter plot, over looking trees and hedges; lounge
  - doors to veranda
- new: fridge/freezer, carpets, veranda
- large leather sofas and armchairs
- quality kitchen with washing machine
- shower in en suite bedroom
- corner bath in main bathroom