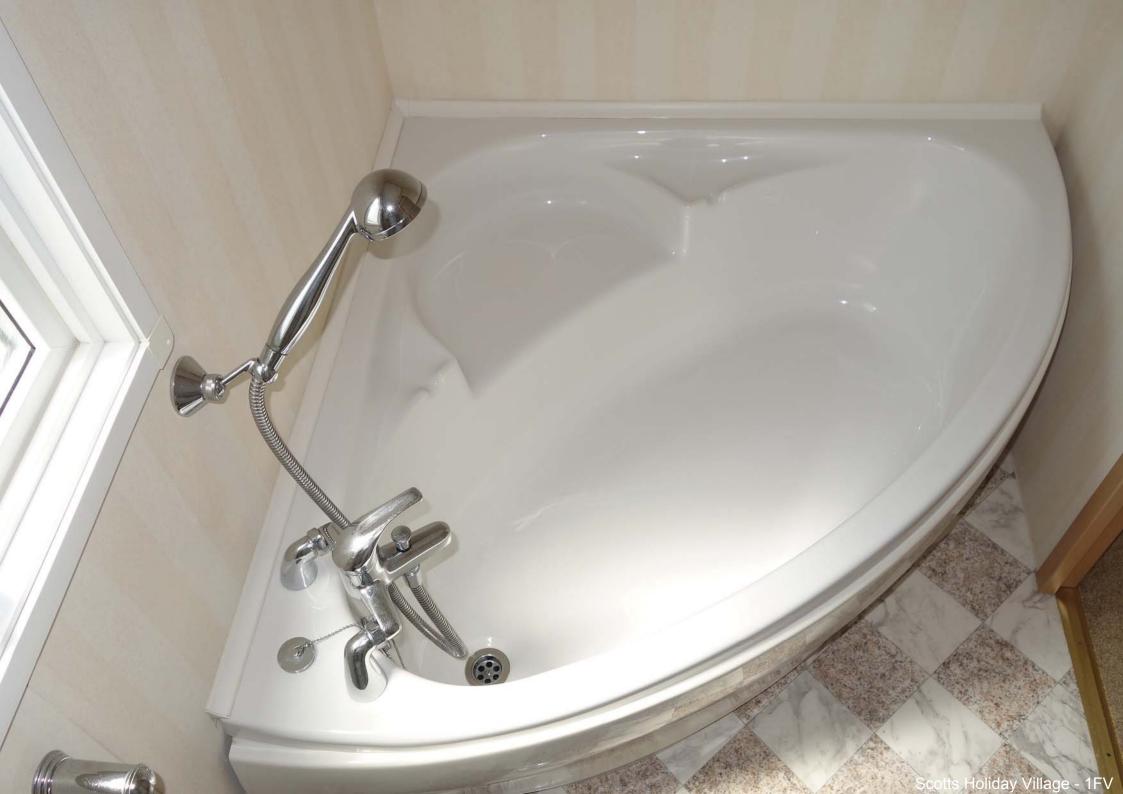

## PLOT 1FV - PEMBERTON KNIGHTSBRIDGE (pre-owned)

- 40ft x 14 ft 2 bedrooms
- central heating and double glazing
- very high quality holiday home
- perimeter plot, over looking trees and hedges; lounge
  - doors to veranda
- new: fridge/freezer, carpets, veranda
- large leather sofas and armchairs
- quality kitchen with washing machine
- shower in en suite bedroom
- corner bath in main bathroom