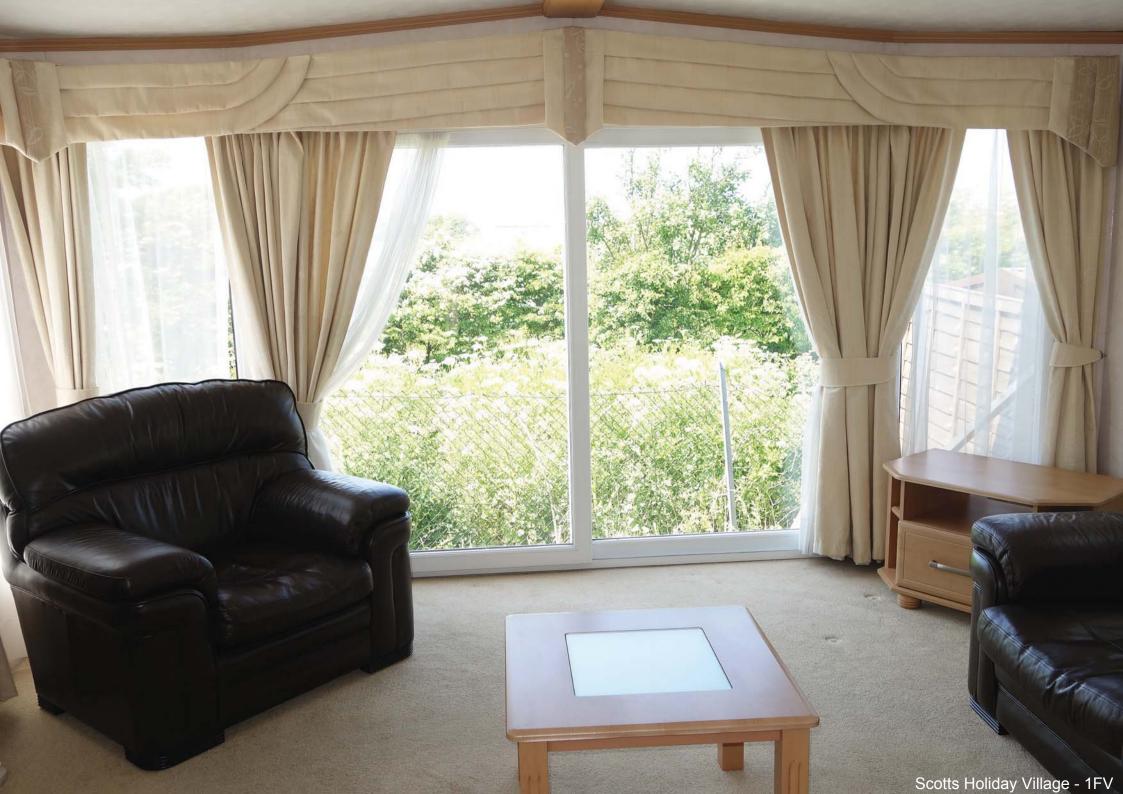

## PLOT 1FV - PEMBERTON KNIGHTSBRIDGE (pre-owned)

- 40ft x 14 ft 2 bedrooms
- central heating and double glazing
- very high quality holiday home
- perimeter plot, over looking trees and hedges; lounge
  - doors to veranda
- new: fridge/freezer, carpets, veranda
- large leather sofas and armchairs
- quality kitchen with washing machine
- shower in en suite bedroom
- corner bath in main bathroom