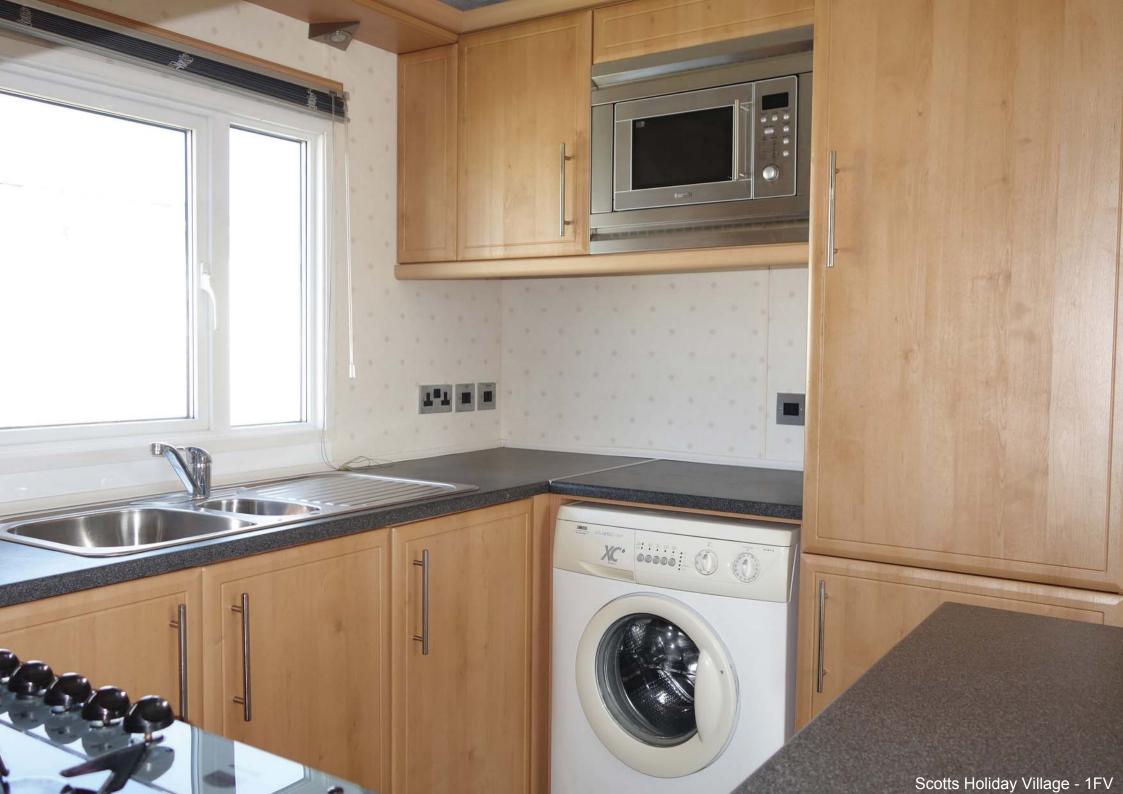

## PLOT 1FV - PEMBERTON KNIGHTSBRIDGE (pre-owned)

- 40ft x 14 ft 2 bedrooms
- central heating and double glazing
- very high quality holiday home
- perimeter plot, over looking trees and hedges; lounge
  - doors to veranda
- new: fridge/freezer, carpets, veranda
- large leather sofas and armchairs
- quality kitchen with washing machine
- shower in en suite bedroom
- corner bath in main bathroom