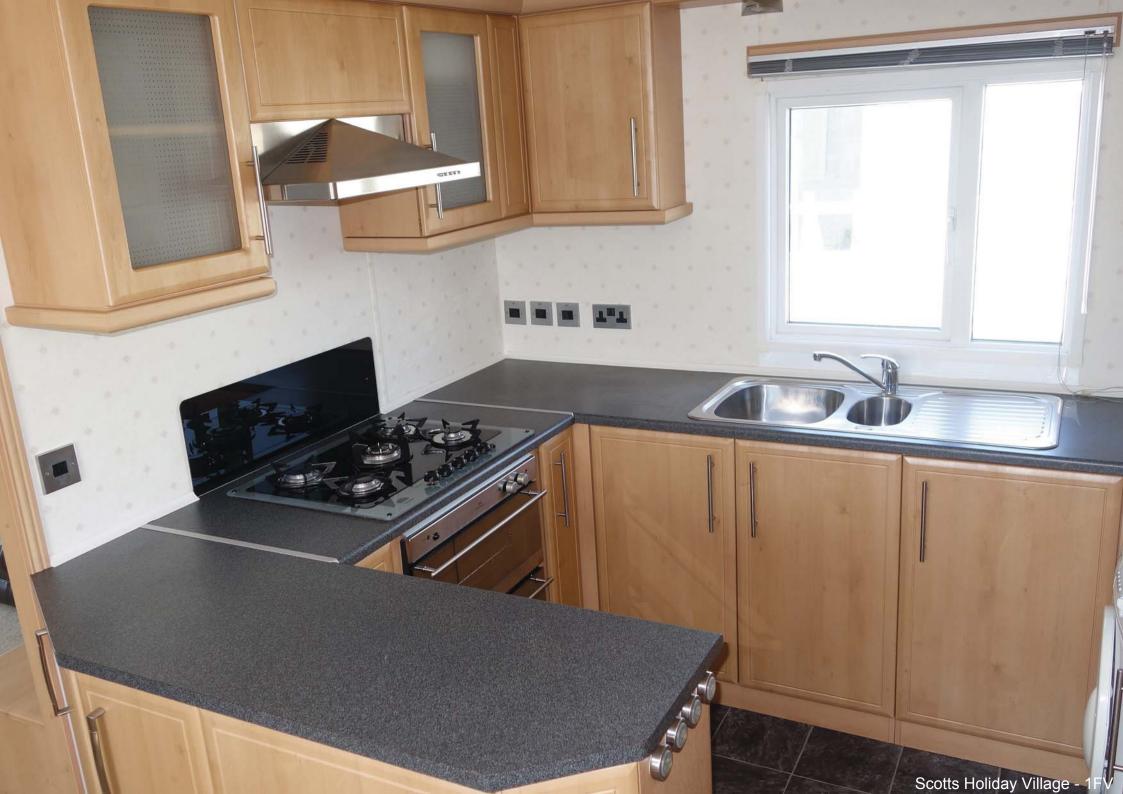

## PLOT 1FV - PEMBERTON KNIGHTSBRIDGE (pre-owned)

- 40ft x 14 ft 2 bedrooms
- central heating and double glazing
- very high quality holiday home
- perimeter plot, over looking trees and hedges; lounge
  - doors to veranda
- new: fridge/freezer, carpets, veranda
- large leather sofas and armchairs
- quality kitchen with washing machine
- shower in en suite bedroom
- corner bath in main bathroom