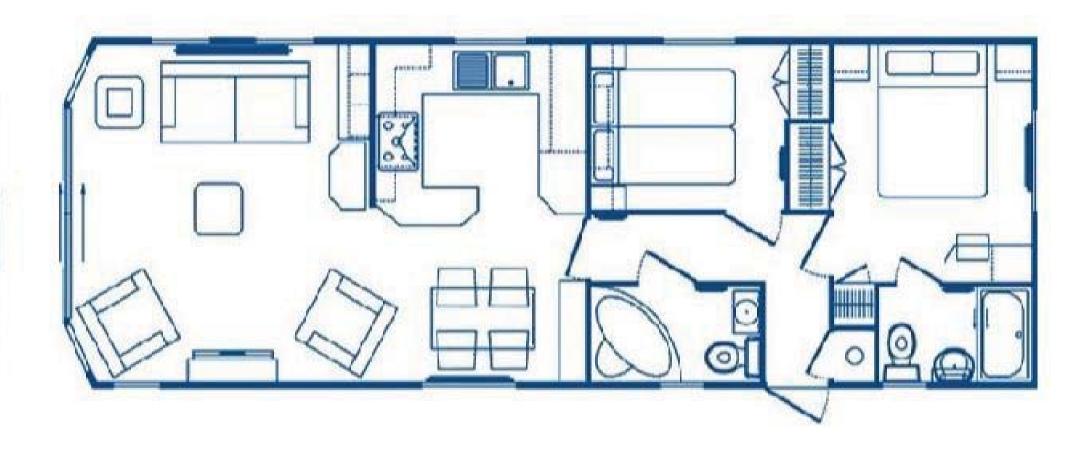

## PLOT 1FV - PEMBERTON KNIGHTSBRIDGE (pre-owned)

- 40ft x 14 ft 2 bedrooms
- central heating and double glazing
- very high quality holiday home
- perimeter plot, over looking trees and hedges; lounge
  - doors to veranda
- new: fridge/freezer, carpets, veranda
- large leather sofas and armchairs
- quality kitchen with washing machine
- shower in en suite bedroom
- corner bath in main bathroom