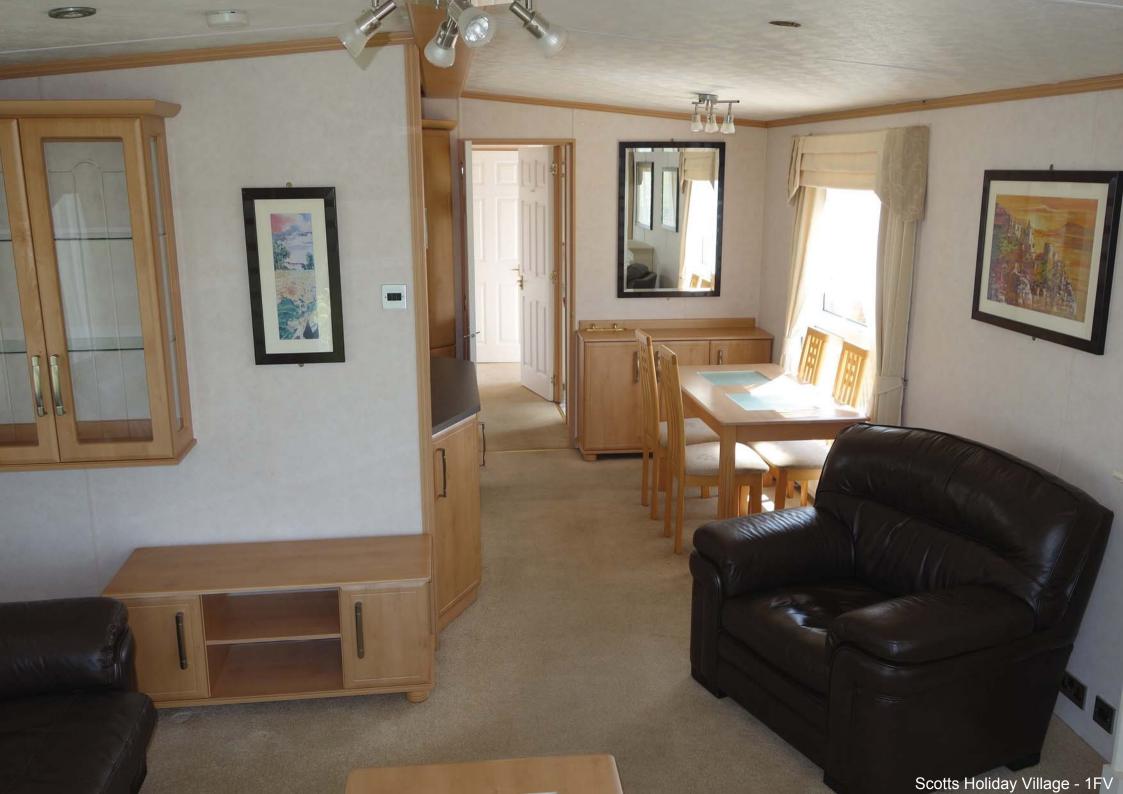

## PLOT 1FV - PEMBERTON KNIGHTSBRIDGE (pre-owned)

- 40ft x 14 ft 2 bedrooms
- central heating and double glazing
- very high quality holiday home
- perimeter plot, over looking trees and hedges; lounge
  - doors to veranda
- new: fridge/freezer, carpets, veranda
- large leather sofas and armchairs
- quality kitchen with washing machine
- shower in en suite bedroom
- corner bath in main bathroom