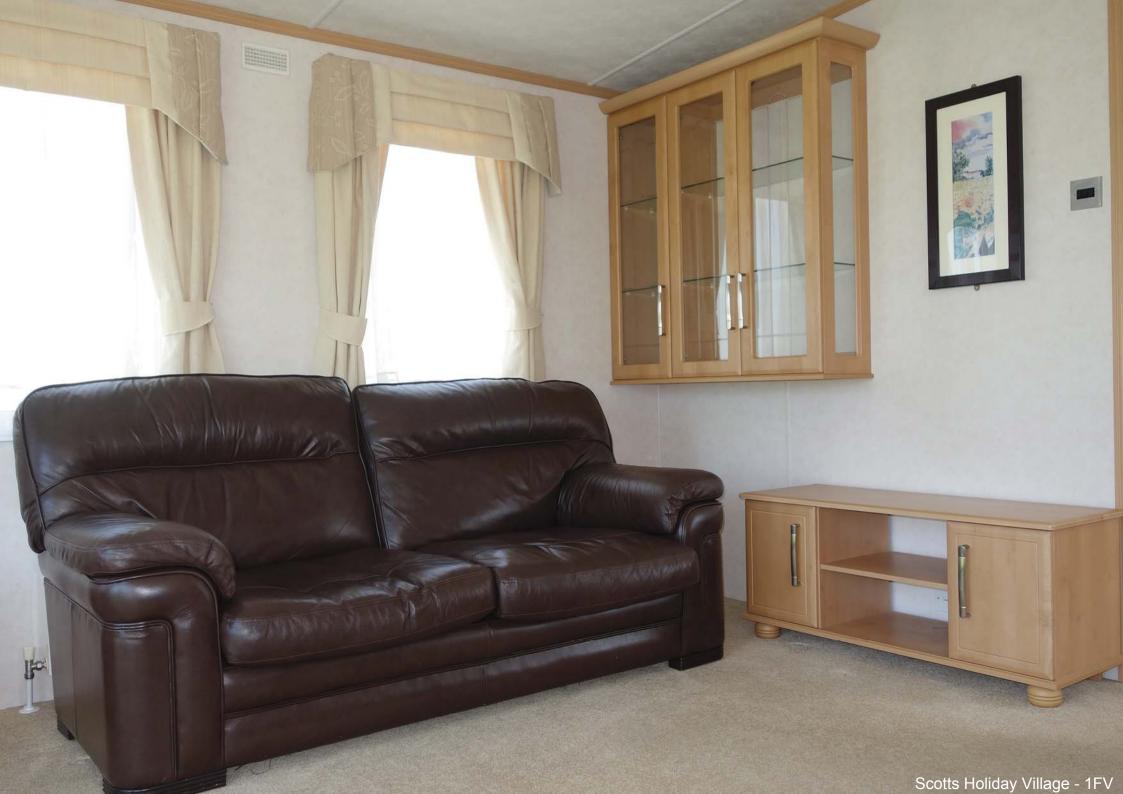

## PLOT 1FV - PEMBERTON KNIGHTSBRIDGE (pre-owned)

- 40ft x 14 ft 2 bedrooms
- central heating and double glazing
- very high quality holiday home
- perimeter plot, over looking trees and hedges; lounge
  - doors to veranda
- new: fridge/freezer, carpets, veranda
- large leather sofas and armchairs
- quality kitchen with washing machine
- shower in en suite bedroom
- corner bath in main bathroom