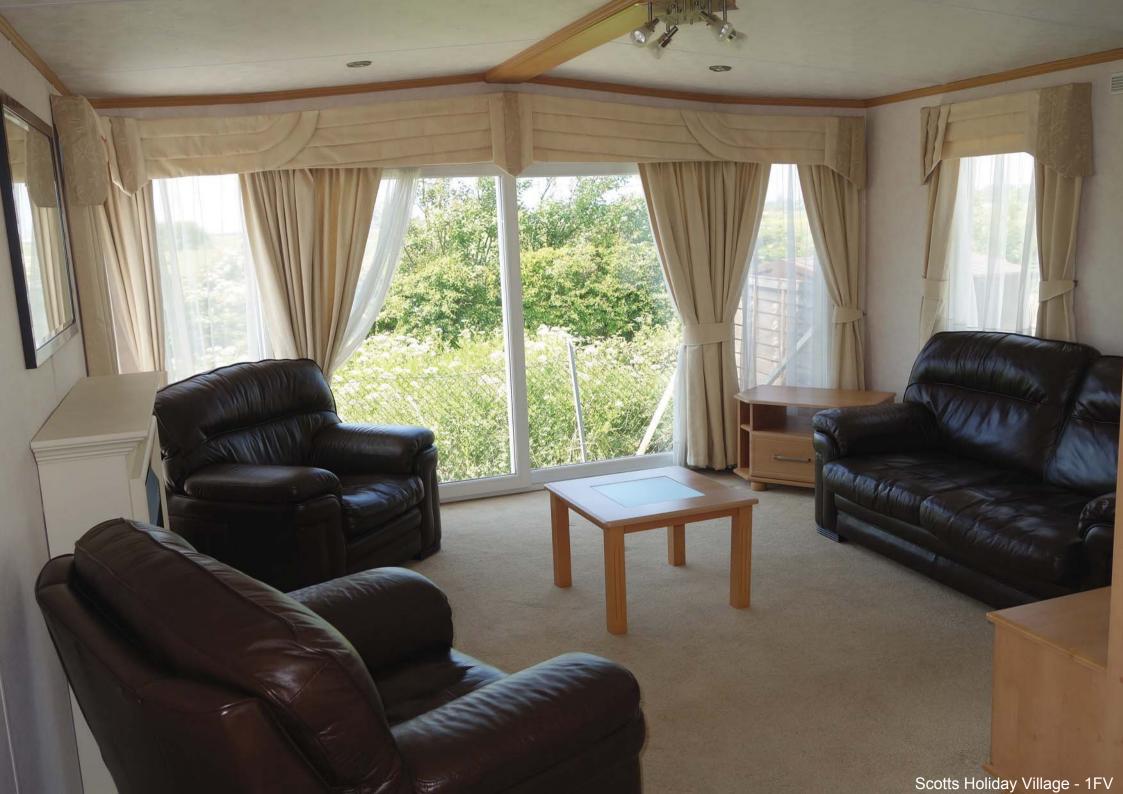

## PLOT 1FV - PEMBERTON KNIGHTSBRIDGE (pre-owned)

- 40ft x 14 ft 2 bedrooms
- central heating and double glazing
- very high quality holiday home
- perimeter plot, over looking trees and hedges; lounge
  - doors to veranda
- new: fridge/freezer, carpets, veranda
- large leather sofas and armchairs
- quality kitchen with washing machine
- shower in en suite bedroom
- corner bath in main bathroom