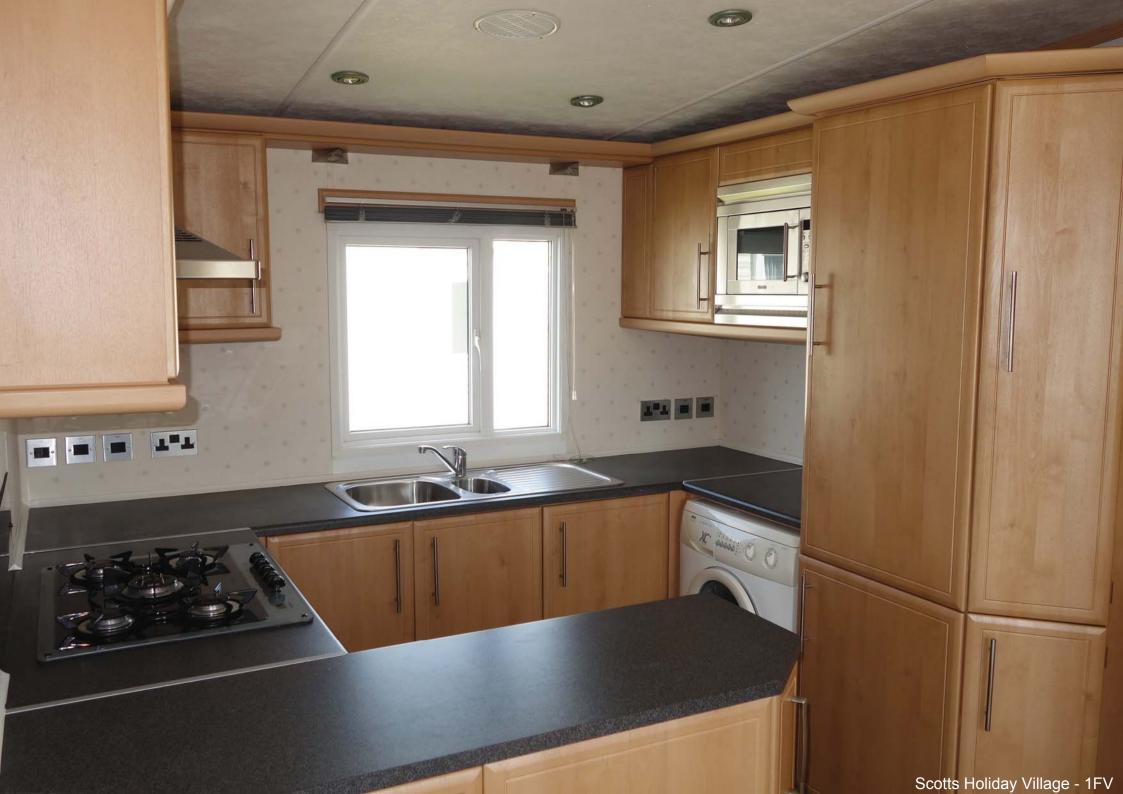

## PLOT 1FV - PEMBERTON KNIGHTSBRIDGE (pre-owned)

- 40ft x 14 ft 2 bedrooms
- central heating and double glazing
- very high quality holiday home
- perimeter plot, over looking trees and hedges; lounge
  - doors to veranda
- new: fridge/freezer, carpets, veranda
- large leather sofas and armchairs
- quality kitchen with washing machine
- shower in en suite bedroom
- corner bath in main bathroom