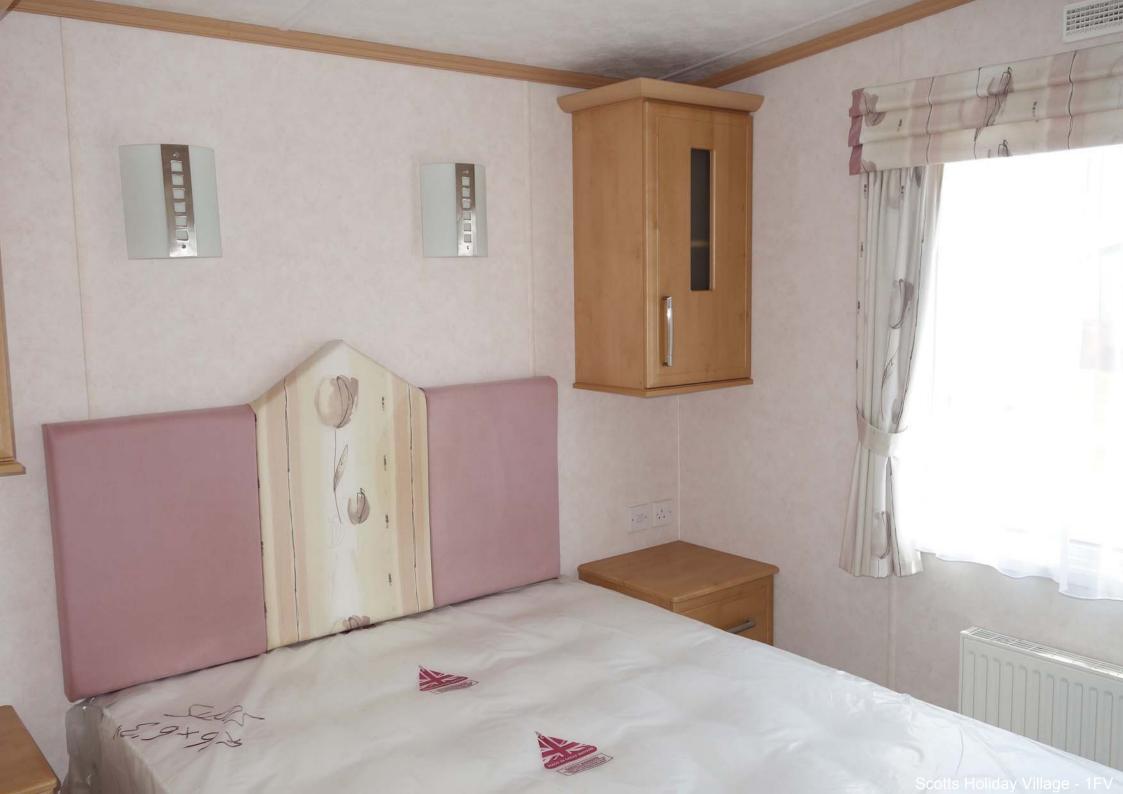

## PLOT 1FV - PEMBERTON KNIGHTSBRIDGE (pre-owned)

- 40ft x 14 ft 2 bedrooms
- central heating and double glazing
- very high quality holiday home
- perimeter plot, over looking trees and hedges; lounge
  - doors to veranda
- new: fridge/freezer, carpets, veranda
- large leather sofas and armchairs
- quality kitchen with washing machine
- shower in en suite bedroom
- corner bath in main bathroom