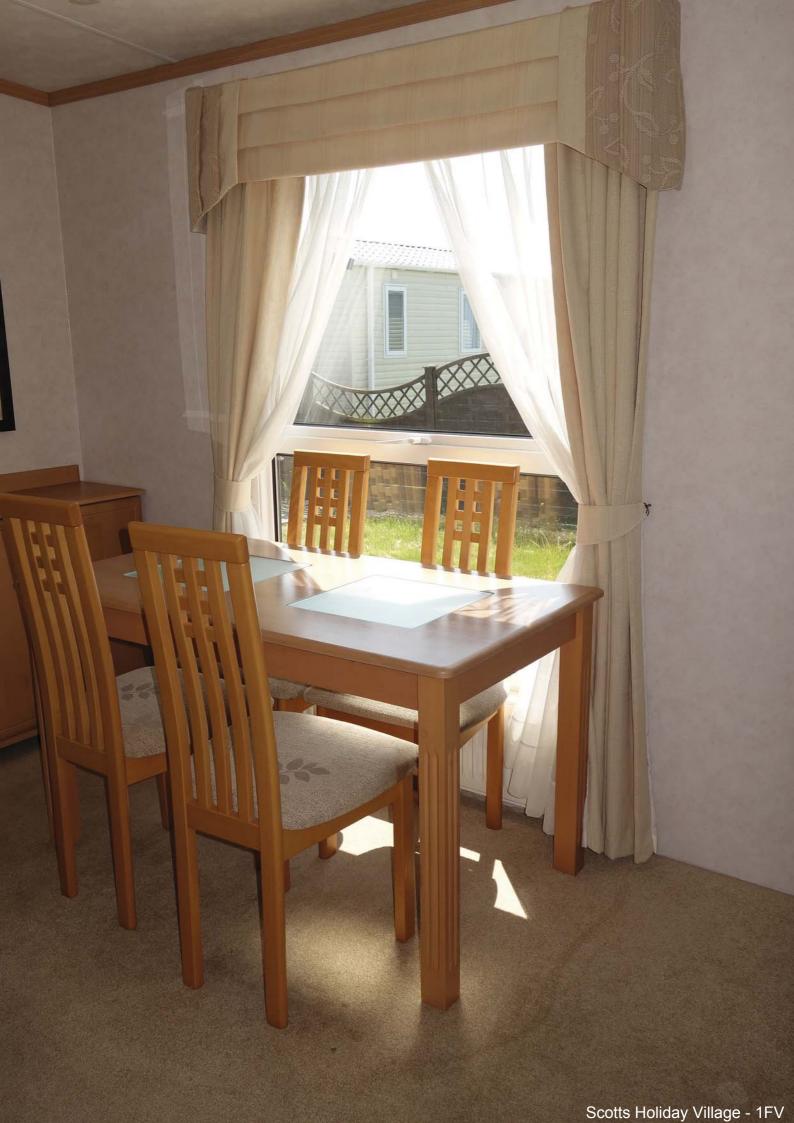

## PLOT 1FV - PEMBERTON KNIGHTSBRIDGE (pre-owned)

- 40ft x 14 ft 2 bedrooms
- central heating and double glazing
- very high quality holiday home
- perimeter plot, over looking trees and hedges; lounge
  - doors to veranda
- new: fridge/freezer, carpets, veranda
- large leather sofas and armchairs
- quality kitchen with washing machine
- shower in en suite bedroom
- corner bath in main bathroom