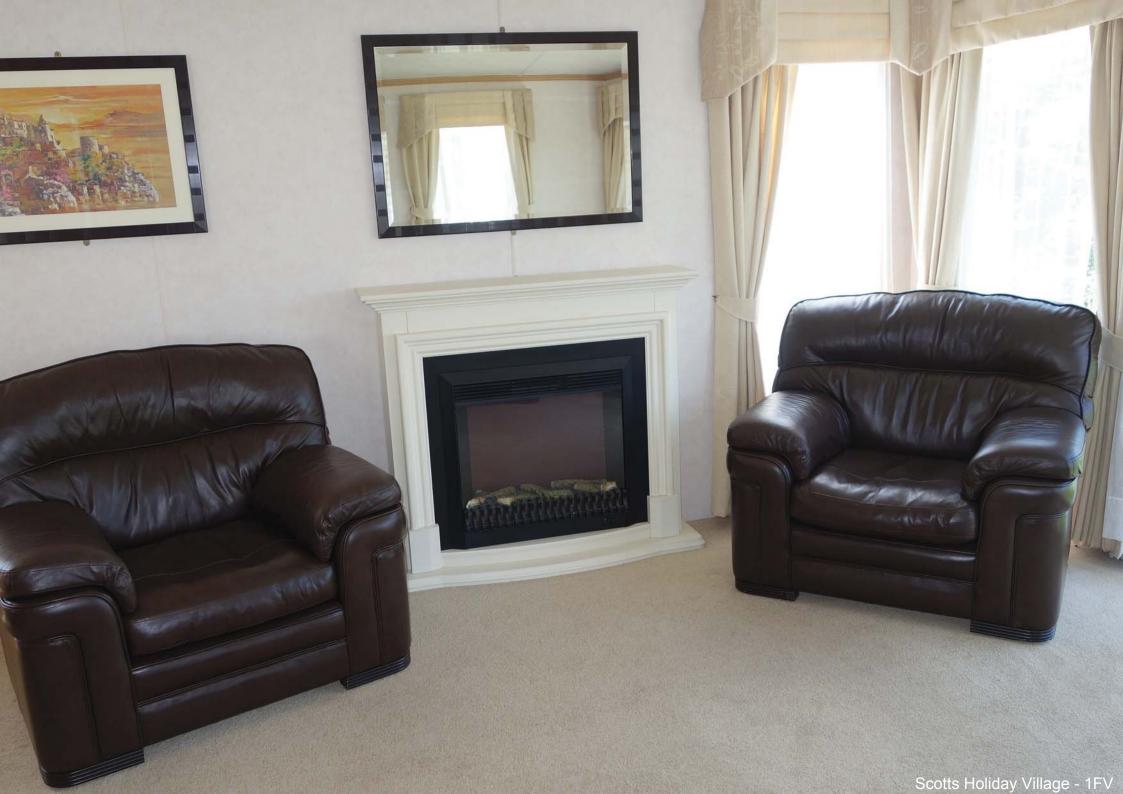

## PLOT 1FV - PEMBERTON KNIGHTSBRIDGE (pre-owned)

- 40ft x 14 ft 2 bedrooms
- central heating and double glazing
- very high quality holiday home
- perimeter plot, over looking trees and hedges; lounge
  - doors to veranda
- new: fridge/freezer, carpets, veranda
- large leather sofas and armchairs
- quality kitchen with washing machine
- shower in en suite bedroom
- corner bath in main bathroom